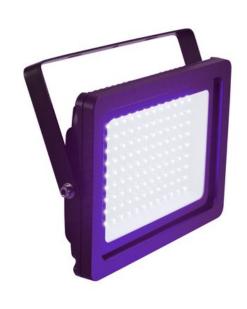

# **EUROLITE LED IP FL-100 SMD uv**

Flat IP65 outdoor floodlight with 108 SMD-LEDs ultra violet (UV)

**Art. No.: 51915116** GTIN: 4026397703467

List price: 224.91 €

incl. 19% VAT.

### Features:

- 108 powerful LEDs SMD 2835 ultra violet (UV)
- The device is cooled by passive convection cooling
- Control via plug and play
- With mounting bracket
- Suitable for outdoor use IP65
- Available in various colors
- Silent operation
- For application areas such as: Installation; restaurants, bars and hotels; architecture
- Application possibility: Suspended

|                          | LED lamp                                     |
|--------------------------|----------------------------------------------|
| LED type:                | 108 x SMD 2835 ultra violet (UV)             |
| Cooling:                 | Passive convection cooling                   |
| Control:                 | Plug and play                                |
| Beam angle (1/2 peak):   | 80°                                          |
| Beam angle (1/10 peak):  | 120°                                         |
| Color of light:          | UV-reflecting                                |
| Wavelength:              | 375 nm                                       |
| Housing color:           | Black matte                                  |
| Attachment system:       | Mounting bracket                             |
| Material:                | Aluminum casting                             |
| Dimensions:              | Width: 30 cm                                 |
|                          | Depth: 4,2 cm                                |
|                          | Height: 24,5 cm                              |
| Weight:                  | 1,95 kg                                      |
| Noise classification:    | Class 0 (no noise at all)                    |
| Mounting bracket         |                                              |
| Diameter mounting holes: | 3 x Ø8mm                                     |
| Material:                | Metal, 2 mm                                  |
| Legal specifications     |                                              |
| Special product:         | Not designed for household room illumination |
| Intended use:            | Show effect lighting                         |