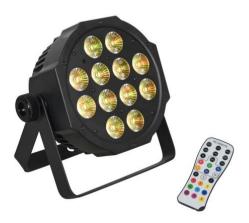

### LED SLS-12 QCL Floor

LED floor spot with RGBW color mixing, incl. IR remote control

Art. No.: 51915383 GTIN: 4026397696714

### LED SLS-12 QCL Floor

LED floor spot with RGBW color mixing, incl. IR remote control

### Art. No.: 51915383

GTIN: 4026397696714

#### Features:

- Slim design for space-saving applications
- 12 powerful LEDs 8 W 4in1 QCL RGBW (homogenous color mix)
- Color blend stepless; color change adjustable; color fade adjustable; Dimmer electronic
- Strobe effect
- 2 integrated show programs
- Direct color selection for 18 preset colors
- The device is cooled by cooling fan
- Control via QuickDMX via USB (optional); W-DMX by wireless solution via USB (optional); CRMX by LumenRadio via USB (optional); IR remote control; stand-alone; sound to light; DMX; master/slave function
- With a beam angle of 16°
- With double bracket
- 4 digit 7-segment LED display
- Preprogrammed in EASY SHOW 1; Light Captain; EASY SHOW 2; EASY SHOW 3; Light J; Colorchief
- Mains input and output for power linking up to 8 units