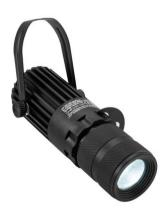

### LED PST-12W 6000K Spot

Narrow beam pinspot with 12 W cold white (CW) LED

**Art. No.: 51916010** GTIN: 4026397735932

List price: 47.48 € incl. 19% VAT.

#### LED PST-12W 6000K Spot

Narrow beam pinspot with 12 W cold white (CW) LED

**Art. No.: 51916010** GTIN: 4026397735932

#### Features:

- For illuminating e.g. mirror balls, entrance or counter areas or as basic illumination
- For application areas such as: Trade fair and shop fitting; installation; restaurants, bars and hotels; video and photography
- 1 powerful LED 12 W COB (chip-on-board) cold white (CW)
- Focus manual; zoom manual
- Spot effect
- The device is cooled by passive convection cooling
- Control via plug and play
- Silent operation
- Application possibility: Suspended; on stand; wall mounting
- Very high color rendering index (CRI)
  - Package contents
- 1 x spotlight, 1 x user manual