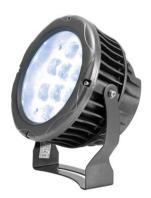

### **LED IP PST-36W 6400K Pinspot**

Weather-proof pinspot (IP65) with 12 strong 3 W LEDs in cold white (CW)

**Art. No.: 51916162** GTIN: 4026397717112

List price: 117.81 € incl. 19% VAT.

#### **LED IP PST-36W 6400K Pinspot**

Weather-proof pinspot (IP65) with 12 strong 3 W LEDs in cold white (CW)

**Art. No.: 51916162** GTIN: 4026397717112

#### Features:

- Compact aluminum housing
- 12 powerful LEDs SMD 3535 cold white (CW)
- Beam effect
- The device is cooled by passive convection cooling
- Control via plug and play
- With a beam angle of 3°
- With mounting bracket
- Suitable for outdoor use IP65
- For application areas such as: Installation; restaurants, bars and hotels: architecture
- Silent operation
  - Package contents
- 1 x spotlight, 1 x user manual