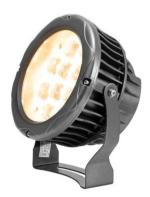

### **LED IP PST-36W 2700K Pinspot**

Weather-proof pinspot (IP65) with 12 strong 3 W LEDs in warm white (WW)

**Art. No.: 51916163** GTIN: 4026397717136

List price: 117.81 € incl. 19% VAT.

#### Features:

- Compact aluminum housing
- 12 powerful LEDs SMD 3535 warm white (WW)
- Beam effect
- The device is cooled by passive convection cooling
- Control via plug and play
- With a beam angle of 3°
- Good color rendering index (CRI)
- With mounting bracket
- Suitable for outdoor use IP65
- For application areas such as: Installation; restaurants, bars and hotels: architecture
- Silent operation
  - Package contents
- 1 x spotlight, 1 x user manual