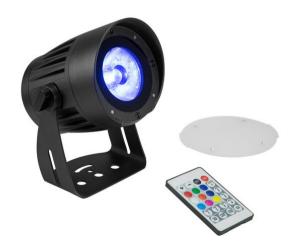

## **LED IP PST-40 QCL Spot**

Weather-proof LED spotlight (IP65) with 40 W LED, incl. IR remote control, frost filter & ground stake

**Art. No.: 51916175** GTIN: 4026397710724

List price: 296.31 € incl. 19% VAT.

### **LED IP PST-40 QCL Spot**

Weather-proof LED spotlight (IP65) with 40 W LED, incl. IR remote control, frost filter & ground stake

**Art. No.: 51916175** GTIN: 4026397710724

#### Features:

- 3 buttons on the remote control for saving your own settings
- Additional frost filter provides a wide, soft and homogeneous light
- 1 powerful LED 40 W 4in1 QCL RGBW (homogenous color mix)
- Frost filter
- Color blend stepless; color change adjustable; color fade adjustable; Dimmer electronic; Dimmer speed (step response) adjustable; white balance
- Strobe effect
- 36 integrated show programs
- Direct color selection for 15 preset colors
- The device is cooled by passive convection cooling
- Control via stand-alone; IR remote control; DMX; master/slave function; sound to light via microphone
- Flicker-free
- Easy installation
- With a beam angle of 4°
- With mounting bracket
- LCD display