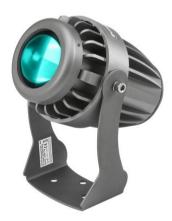

## **LED IP PST-10W turquoise Pinspot**

Weather-proof pinspot (IP65) with strong 10 W LED in turquoise

**Art. No.: 51916207** GTIN: 4026397707830

List price: 71.28 € incl. 19% VAT.

### **LED IP PST-10W turquoise Pinspot**

Weather-proof pinspot (IP65) with strong 10 W LED in turquoise

**Art. No.: 51916207** GTIN: 4026397707830

#### Features:

- Compact aluminum housing
- 1 powerful LED 10 W high-power turquoise
- Beam effect
- The device is cooled by passive convection cooling
- Control via plug and play
- With mounting bracket
- Suitable for outdoor use IP65
- For application areas such as: Clubs/dancing school; architecture; restaurants, bars and hotels
- Silent operation
- Application possibility: Suspended Package contents
- 1 x spotlight, 1 x user manual