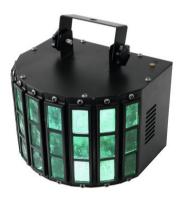

### **LED Mini D-5 Beam Effect**

Mini beam effect with LEDs in R, G, B, and W

**Art. No.: 51918201** GTIN: 4026397523348

List price: 95.08 €

### **LED Mini D-5 Beam Effect**

Mini beam effect with LEDs in R, G, B, and W

**Art. No.: 51918201** GTIN: 4026397523348

#### Features:

- 24 lenses fill the room with moving colorful beams
- Practicle size, easily transportable
- 6 powerful LEDs 3 W high-power R/G/B/W/A
- Flower effect
- The device is cooled by passive convection cooling
- Control via stand-alone: sound to light via microphone
- With mounting bracket
- Very quiet working noise
- Color macros changing
- For application areas such as: Party room; small rental
- Application possibility: Suspended; on stand Package contents
- 1 x light effect, 1 x power cord, 1 x user manual