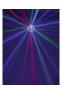

### **Description:**

Mesmerizing light show in 6 beautiful colors

Equipped with six 3-watt LEDs in the colors red, green, blue, amber, white and pink, the LED Z-1000 mushroom effect by Eurolite offers razor-sharp colorful beams in the following operating modes:

You can either select one of 9 preset show programs or let the rhythm of the music set the tone for your light show. As a third option, you can also connect a DMX controller (the fixture occupies 10 DMX channels).

## Features:

- Mushroom with rotating beams in different color combinations
- 6 powerful LEDs 3 W high-power R/G/B/W/A/P
- Multi beam effect; strobe effect
- Integrated show programs
- Control via stand-alone; DMX; sound to light via microphone
- Preprogrammed in Light´J; LED PC-Control 512; EASY SHOW 1; Light Captain; EASY SHOW
- With a beam angle of 115°
- With mounting bracket
- For application areas such as: Clubs/dancing school; party room; small rental