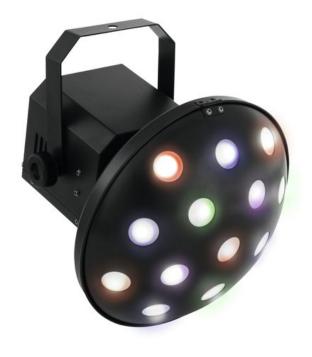

# **EUROLITE LED Z-1000 Beam Effect**

Mushroom with DMX and beams in the colors R, G, B, A, W and P

Art. No.: 51918221 GTIN: 4026397534184

List price: 141.61 €

incl. 19% VAT.

### **Description:**

Mesmerizing light show in 6 beautiful colors

Equipped with six 3-watt LEDs in the colors red, green, blue, amber, white and pink, the LED Z-1000 mushroom effect by Eurolite offers razor-sharp colorful beams in the following operating modes:

## Features:

- Mushroom with rotating beams in different color combinations
- 6 powerful LEDs 3 W high-power R/G/B/W/A/P
- Multi beam effect; strobe effect
- Integrated show programs
- Control via stand-alone; DMX; sound to light via microphone
- Preprogrammed in Light´J; LED PC-Control 512; EASY SHOW 1; Light Captain; EASY SHOW
- With a beam angle of 115°
- With mounting bracket
- For application areas such as: Clubs/dancing school; party room; small rental