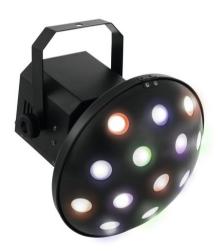

### LED Z-1000 Beam Effect

Mushroom with DMX and beams in the colors R, G, B, A, W and P

**Art. No.: 51918221** GTIN: 4026397534184

List price: 141.61 € incl. 19% VAT.

### LED Z-1000 Beam Effect

Mushroom with DMX and beams in the colors R, G, B, A, W and P

Art. No.: 51918221 GTIN: 4026397534184

#### Features:

- Mushroom with rotating beams in different color combinations
- 6 powerful LEDs 3 W high-power R/G/B/W/A/P
- Multi beam effect; strobe effect
- Integrated show programs
- Control via stand-alone; DMX; sound to light via microphone
- Preprogrammed in Light'J; LED PC-Control 512; EASY SHOW 1; Light Captain; EASY SHOW 2
- With a beam angle of 115°
- With mounting bracket
- For application areas such as: Clubs/dancing school; party room; small rental
- Application possibility: Suspended; on stand Package contents
- 1 x light effect, 1 x mounting bracket, 1 x user manual, 1 x power cord