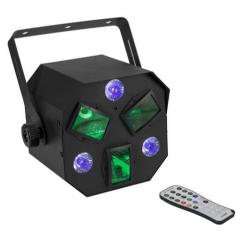

## LED FE-300 Hybrid Flower Effect

Effect spotlight with flower and blacklight effect, incl. IR remote control

Art. No.: 51918569 GTIN: 4026397704778

## LED FE-300 Hybrid Flower Effect

Effect spotlight with flower and blacklight effect, incl. IR remote control

#### Features:

- Precision lenses fill the room with countless rotating beams
- 6 powerful LEDs 3 W high-power R/G/B/W/A/P
- 3 powerful LEDs 3 W high-power ultra violet (UV)
- Flower effect; UV effect
- Direct color selection for 20 preset colors
- The device is cooled by passive convection cooling
- Control via stand-alone; IR remote control; DMX; QuickDMX via USB (optional); W-DMX by wireless solution (optional); CRMX by LumenRadio (optional); sound to light via microphone; master/slave function
- Preprogrammed in Light Captain
- With a beam angle of 40°
- 4 digit 7-segment LED display
- Mains input and output for power linking up to 8 units
- For application areas such as: Clubs/dancing school; party room; restaurants, bars and hotels
- Application possibility: Suspended; on stand Package contents