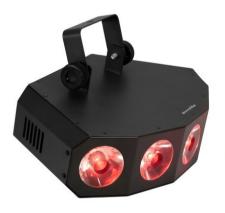

### LED SCY-500 QCL Beam Effect

LED effect light with RGBW-LEDs, dynamic color effects and stroboscope

Art. No.: 51918674 GTIN: 4026397692273

List price: 415.31 € incl. 19% VAT.

#### Features:

- 5 powerful LEDs 15 W COB (chip-on-board) 4in1 QCL RGBW (homogenous color mix)<BR> LEDs controlled separately
- Color blend stepless; color change adjustable; color fade adjustable; Dimmer electronic
- Fan effect; strobe effect
- 3 integrated show programs
- Direct color selection for 15 preset colors
- The device is cooled by low-noise cooling fan
- Control via stand-alone; DMX; IR remote control; master/slave function; sound to light via microphone; QuickDMX via USB (optional); W-DMX by wireless solution via USB (optional); CRMX by LumenRadio via USB (optional)
- With a beam angle of 4°
- With mounting bracket
- 4 digit 7-segment LED display
- Preprogrammed in Light Captain
- Mains input and output for power linking up to 8 units
- Very quiet working noise