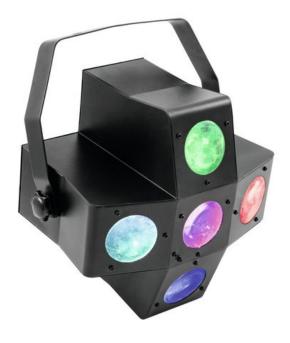

### **EUROLITE LED PUS-7 Beam Effect**

RGBW beam effect with broad beams and IR remote control

**Art. No.: 51918683** GTIN: 4026397578294

#### Features:

- Bright R, G, B and W LEDs are arranged behind each of the 5 lenses
- When using smoke, the brilliant colors are especially rich
- Internal program
- Constantly changing color patterns
- Modifiable program speed
- Microphone-sensitivity adjustable via rotary-control
- Strobe effect
- Additional control via included EUROLITE IR-15 remote
- Easy hanging installation
- Locking possibility at the mounting bracket
- Ready for connection via included IEC power cord with safety power plug
- Switch-mode power supply for operation between 100 and 240 volts
- 20 powerful LEDs 1 W high-power R/G/B/W
- Multi beam effect
- Control via stand-alone; IR remote control; sound to light via microphone
- Flicker-free