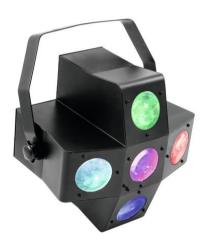

### **LED PUS-7 Beam Effect**

RGBW beam effect with broad beams and IR remote control

Art. No.: 51918683 GTIN: 4026397578294

#### **LED PUS-7 Beam Effect**

RGBW beam effect with broad beams and IR remote control

**Art. No.: 51918683** GTIN: 4026397578294

#### Features:

- Bright R, G, B and W LEDs are arranged behind each of the 5 lenses
- · When using smoke, the brilliant colors are especially rich
- Internal program
- Constantly changing color patterns
- Modifiable program speed
- Microphone-sensitivity adjustable via rotary-control
- Strobe effect
- Additional control via included EUROLITE IR-15 remote
- Easy hanging installation
- Locking possibility at the mounting bracket
- Ready for connection via included IEC power cord with safety power plug
- Switch-mode power supply for operation between 100 and 240 volts
- 20 powerful LEDs 1 W high-power R/G/B/W
- Multi beam effect
- Control via stand-alone; IR remote control; sound to light via microphone
- Flicker-free