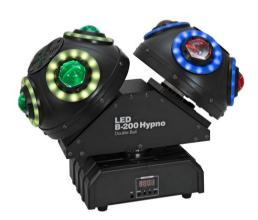

# LED B-200 Hypno Double Ball Beam Effect

LED beam effect with RGBW color mixing and 8 RGB hypno rings

**Art. No.: 51918826** GTIN: 4026397727159

List price: 355.81 € incl. 19% VAT.

## LED B-200 Hypno Double Ball Beam Effect

LED beam effect with RGBW color mixing and 8 RGB hypno rings

**Art. No.: 51918826** GTIN: 4026397727159

#### Features:

- 8 powerful LEDs 10 W SMD 4in1 QCL RGBW
- 96 powerful LEDs 0,2 W SMD 5050 3in1 TCL RGB
- Dimmer electronic; color change; color fade; color blend; Rotation speed adjustable; Rotation direction adjustable
- Multi beam effect; strobe effect
- 2 integrated show programs
- The device is cooled by cooling fan
- Control via stand-alone; DMX; QuickDMX (optional); W-DMX by wireless solution (optional); CRMX by LumenRadio (optional); master/slave function; sound to light via microphone
- Fuzzy sound control: program continues automatically during periods without music or bass-beat
- Flicker-free
- With omega bracket; with mounting bracket
- 4 digit 7-segment LED display
- Application possibility: Standing; suspended