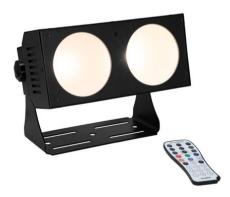

### **LED CBB-2 COB WW Bar**

LED light effect bar with WW COB LEDs, incl. IR remote control

Art. No.: 51930276 GTIN: 4026397654738

List price: 148.75 € incl. 19% VAT.

#### **LED CBB-2 COB WW Bar**

LED light effect bar with WW COB LEDs, incl. IR remote control

**Art. No.: 51930276** GTIN: 4026397654738

#### Features:

- 2 powerful LEDs 35 W COB (chip-on-board) warm white (WW)
- Dimmer electronic
- Strobe effect
- Integrated show programs
- The device is cooled by cooling fan
- Control via IR remote control; sound to light via microphone; DMX; stand-alone; master/slave function; QuickDMX via USB (optional); W-DMX by wireless solution via USB (optional); CRMX by LumenRadio via USB (optional)
- Flicker-free
- With a beam angle of 37°
- Very high color rendering index (CRI)
- With mounting bracket
- 4 digit 7-segment LED display
- Mains input and output for power linking up to 8 units
- Preprogrammed in LED PC-Control 512; Light Captain; Light'J; Colorchief
- Application possibility: Standing; suspended; on stand