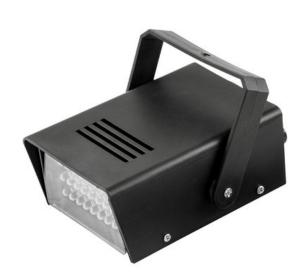

# **EUROLITE LED Disco Strobe white economic**

Compact strobe with 24 LEDs and adjustable speed

Art. No.: 52200648 GTIN: 4026397523232

List price: 22.61 €

incl. 19% VAT.

## **Description:**

This basic strobe effect is equipped with 24 white LEDs and perfectly suited for your private party room.

Thanks to the mounting bracket, it can easily be mounted to a wall or ceiling.

The flash frequency can be adjusted from 1-10 flashes per second using the rotary control.

## Features:

- Small strobe effect with 24 white LEDs
- Flash rate adjustable
- Low weight
- Compact design
- 24 powerful LEDs 5 mm cold white (CW)
- The device is cooled by passive convection cooling
- Control via stand-alone
- Strobe effect
- For application areas such as: Party room; decoration