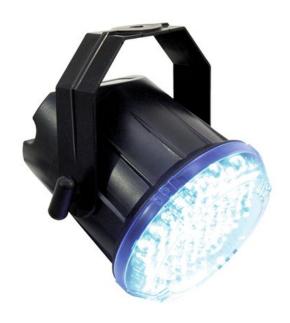

# **EUROLITE LED Techno Strobe 250 Sound**

Compact strobe with 74 x 10 mm LED and adjustable flash frequency

**Art. No.: 52200830** GTIN: 4026397378412

List price: 59.38 €

incl. 19% VAT.

## Features:

- Flash frequency steplessly adjustable
- Lightweight plastic housing
- 74 powerful LEDs 10 mm cold white (CW)
- Strobe effect
- Control via stand-alone; sound to light via microphone; rotary dial for microphone sensitivity
- With mounting bracket
- For application areas such as: Party room
- Very quiet working noise
- Application possibility: Suspended

| LED lamp                                                                           |  |
|------------------------------------------------------------------------------------|--|
| 74 x 10 mm cold white (CW)                                                         |  |
| 1 - 10 Hz                                                                          |  |
| Stand-alone; sound to light via microphone; rotary dial for microphone sensitivity |  |
| 6400K                                                                              |  |
| Mounting bracket                                                                   |  |
| Plastic                                                                            |  |
| Width: 17 cm                                                                       |  |
| Depth: 17,5 cm                                                                     |  |
| Height: 17,5 cm                                                                    |  |
| 0,51 kg                                                                            |  |
| Class 1 (very slight noise, suitable for noise-<br>sensitive environments)         |  |
|                                                                                    |  |
| 1 x Ø10mm                                                                          |  |
| Plastic, 2 mm                                                                      |  |
|                                                                                    |  |
| Not designed for household room illumination                                       |  |
| Show effect lighting                                                               |  |
|                                                                                    |  |