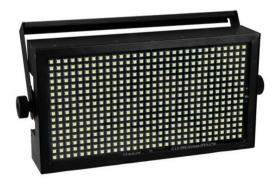

## **LED Super Strobe**

Strobe with 480 bright SMD 5050 LEDs and DMX

Art. No.: 52200921 GTIN: 4026397656138

List price: 177.31 € incl. 19% VAT.

### **LED Super Strobe**

Strobe with 480 bright SMD 5050 LEDs and DMX

**Art. No.: 52200921** GTIN: 4026397656138

#### Features:

- 480 powerful LEDs SMD 5050 cold white (CW)
- Strobe effect
- Control via DMX
- Flicker-free
- With mounting bracket
- Dimmer electronic; effect speed adjustable
- Preprogrammed in LED PC-Control 512; Light Captain
- 4 digit 7-segment LED display
- Mains input and output for power linking up to 8 units
- For application areas such as: Clubs/dancing school; stage; theater; mobile djs / entertainer
- Very quiet working noise
- Application possibility: Suspended Package contents
- 1 x spotlight, 1 x power cord, 1 x mounting bracket, 2 x knurled screw, 2 x washer, 1 x user manual