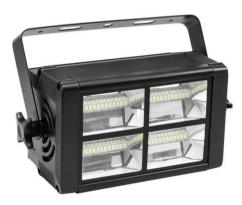

### LED Mini Strobe Cluster SMD 48

Compact strobe with 48 SMD LEDs, adjustable flash freuquency + DMX

Art. No.: 52201086 GTIN: 4026397574531

#### Features:

- 48 powerful LEDs SMD cold white (CW)
- Strobe effect
- Control via stand-alone; DMX
- Preprogrammed in Light'J; LED PC-Control 512; Light Captain
- With mounting bracket
- 4 digit 7-segment LED display
- For application areas such as: Clubs/dancing school; party room; mobile djs / entertainer; small rental
- Very quiet working noise
- Application possibility: Suspended Package contents
- 1 x light effect, 1 x user manual