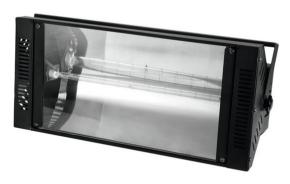

### **DMX Superstrobe 2700**

Classic strobe with 1500 W flash-tube and DMX control

Art. No.: 52202176 GTIN: 4026397616255

List price: 160.65 € incl. 19% VAT.

#### **DMX Superstrobe 2700**

Classic strobe with 1500 W flash-tube and DMX control

**Art. No.: 52202176** GTIN: 4026397616255

#### Features:

- Elaborate reflector system
- Flash tube already installed
- Strobe effect
- The device is cooled by passive convection cooling
- Control via stand-alone; DMX
- Dimmer electronic; effect speed adjustable
- Preprogrammed in LED PC-Control 512; Light Captain
- For application areas such as: Clubs/dancing school; stage; rental
- Very quiet working noise
- Application possibility: Suspended; on stand Package contents
- 1 x device, 1 x user manual