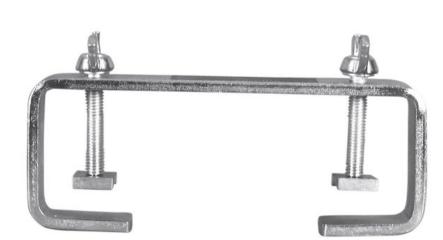

## **EUROLITE TCH-50/20 C-Clamp silver**

Mounting hook for 50 mm tube, maximum load WLL 30 kg

**Art. No.: 58000655** GTIN: 4026397484694

List price: 9.4 €

incl. 19% VAT.

## Features:

- C-hook for suspending crossbeams, Alu-Bars, aluminum tubes etc.
- For further information about this product, please refer to the Data Sheet under "Downloads"

## **Technical specifications:**

| Weight:                       | 0,65 kg          |
|-------------------------------|------------------|
|                               | Depth: 9,5 cm    |
|                               | Width: 3 cm      |
| Dimensions:                   | Length: 20,50 cm |
| Mounting screw:               | M10              |
| Color:                        | Silver           |
| Material:                     | Steel            |
| Tube diameter sector:         | 45 - 50 mm       |
| Maximum load WLL (4-fold):    | 30 kg            |
| Maximum load BGV C1 (8-fold): | 15 kg            |