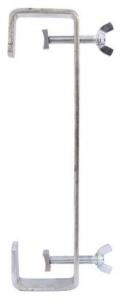

### EUROLITE TCH-50/30 C-Clamp silver

Long mounting hook for 50 mm tube, maximum load WLL 30 kg

Art. No.: 58000660

GTIN: 4026397484717

#### Features:

- C-hook for suspending crossbeams, Alu-Bars, aluminum tubes etc.

- For further information about this product, please refer to the Data Sheet under "Downloads"

#### **Technical specifications:**

| Weight:                       | 0,76 kg       |  |
|-------------------------------|---------------|--|
|                               | Depth: 9,5 cm |  |
|                               | Width: 3 cm   |  |
| Dimensions:                   | Length: 30 cm |  |
| Color:                        | Silver        |  |
| Material:                     | Steel         |  |
| Tube diameter sector:         | 45 - 50 mm    |  |
| Maximum load WLL (4-fold):    | 30 kg         |  |
| Maximum load BGV C1 (8-fold): | 15 kg         |  |