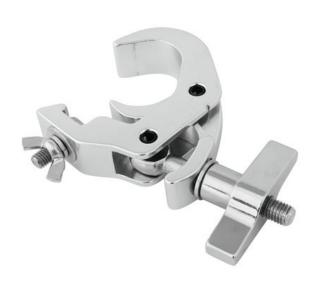

## **EUROLITE TH-260 QUICK-LOCK Coupler silver**

PRO mounting hook, QUICK-LOCK screw for 50 mm tube, maximum load WLL 200 kg

Art. No.: 58000751

GTIN: 4026397596359

List price: 24.87 €

incl. 19% VAT.

## Features:

- Hook for installing projectors, lighting effects etc. via a truss system
- QUICK-LOCK hook with large wing bolt for easier mounting

## **Technical specifications:**

| Weight:                       | 0,46 kg          |  |
|-------------------------------|------------------|--|
|                               | Depth: 16 cm     |  |
|                               | Width: 3 cm      |  |
| Dimensions:                   | Length: 13 cm    |  |
| Mounting screw:               | M10              |  |
| Color:                        | Silver           |  |
| Material:                     | Aluminum casting |  |
| Tube diameter sector:         | 45 - 50 mm       |  |
| Maximum load WLL (4-fold):    | 200 kg           |  |
| Maximum load BGV C1 (8-fold): | 100 kg           |  |