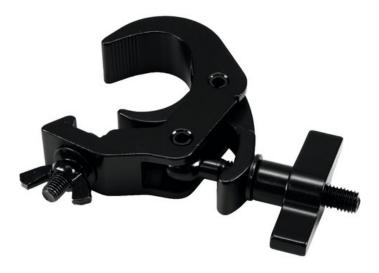

## EUROLITE TH-260S QUICK-LOCK Coupler black

PRO mounting hook, QUICK-LOCK screw for 50 mm tube, maximum load WLL 200 kg

Art. No.: 58000752 GTIN: 4026397628432

### Features:

- Hook for installing projectors, lighting effects etc. via a truss system

- QUICK-LOCK hook with large wing bolt for easier mounting

### **Technical specifications:**

| 100 kg           |
|------------------|
| 200 kg           |
| 45 - 50 mm       |
| Aluminum casting |
| Black            |
| M10              |
| Length: 13 cm    |
| Width: 3 cm      |
| Depth: 16 cm     |
| 0,46 kg          |
|                  |