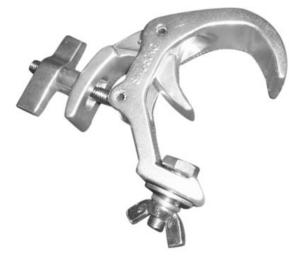

## EUROLITE TH-270 QUICK-LOCK SLIM silver

PRO mounting hook, QUICK-LOCK screw for 50 mm tube, maximum load WLL 50 kg

Art. No.: 58000753 GTIN: 4026397675894

#### Features:

- Hook for installing projectors, lighting effects etc. via a truss system

- QUICK-LOCK hook with large wing bolt for easier mounting

#### **Technical specifications:**

| Maximum load BGV C1 (8-fold): | 25 kg            |  |
|-------------------------------|------------------|--|
| Maximum load WLL (4-fold):    | 50 kg            |  |
| Tube diameter sector:         | 45 - 50 mm       |  |
| Material:                     | Aluminum casting |  |
| Color:                        | Silver           |  |
| Mounting screw:               | M10              |  |
| Dimensions:                   | Length: 10 cm    |  |
|                               | Width: 3 cm      |  |
|                               | Depth: 13,50 cm  |  |
| Weight:                       | 0,26 kg          |  |
|                               |                  |  |