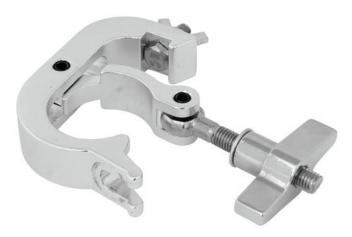

## EUROLITE TH-250 QUICK-LOCK Coupler silver

PRO mounting hook, QUICK-LOCK screw for 50 mm tube, maximum load WLL 250 kg

Art. No.: 58000760 GTIN: 4026397593853

#### Features:

- Hook for installing projectors, lighting effects etc. via a truss system
- QUICK-LOCK hook with large wing bolt for easier mounting Package contents
- 1 x device, 1 x user manual

#### **Technical specifications:**

| Maximum load BGV C1 (8-fold): | 125 kg           |  |
|-------------------------------|------------------|--|
| Maximum load WLL (4-fold):    | 250 kg           |  |
| Tube diameter sector:         | 45 - 50 mm       |  |
| Material:                     | Aluminum casting |  |
| Color:                        | Silver           |  |
| Mounting screw:               | M10              |  |
| Dimensions:                   | Length: 19 cm    |  |
|                               | Width: 3 cm      |  |
|                               | Depth: 10 cm     |  |
| Weight:                       | 0,51 kg          |  |
|                               |                  |  |