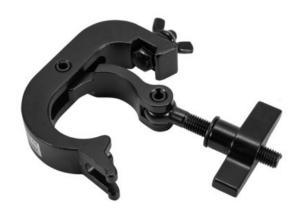

## **EUROLITE TH-250S QUICK-LOCK Coupler black**

PRO mounting hook, QUICK-LOCK screw for 50 mm tube, maximum load WLL 250 kg

**Art. No.: 58000761** GTIN: 4026397628449

List price: 23.68 €

incl. 19% VAT.

## Features:

- Hook for installing projectors, lighting effects etc. via a truss system
- QUICK-LOCK hook with large wing bolt for easier mounting

## **Technical specifications:**

| Maximum load BGV C1 (8-fold): | 125 kg           |
|-------------------------------|------------------|
| Maximum load WLL (4-fold):    | 250 kg           |
| Tube diameter sector:         | 45 - 50 mm       |
| Material:                     | Aluminum casting |
| Color:                        | Black            |
| Mounting screw:               | M10              |
| Dimensions:                   | Length: 19 cm    |
|                               | Width: 3 cm      |
|                               | Depth: 10 cm     |
|                               | Height: 3 cm     |
| Weight:                       | 0,49 kg          |