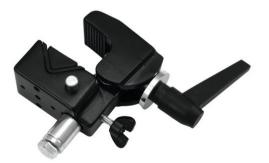

## TH-2SC QUICK-LOCK Coupler black

Mounting clamp for 13-55 mm tube incl. mini TV spigot, maximum load WLL 15 kg  $\,$ 

Art. No.: 58000762 GTIN: 4026397589818

#### Features:

- Clamp for installing projectors, lighting effects etc. via a truss system
- Fixation: hexagonal 5/8" socket and 1x M6 thread and 2 x M5 thread (f)
- TV spigot
  - Package contents
- 1 x device, 1 x user manual, 1 x mounting material