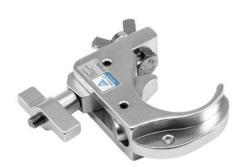

## **EUROLITE TH50-75 Theatre Clamp silver**

PRO mounting clamp for 50 mm tube, maximum load WLL 200 kg

Art. No.: 58000764

GTIN: 4026397628456

List price: 23.68 €

incl. 19% VAT.

## Features:

- Hook for installing projectors, lighting effects etc. via a truss system
- QUICK-LOCK hook with large wing bolt for easier mounting

## **Technical specifications:**

| Maximum load BGV C1 (8-fold): | 100 kg           |
|-------------------------------|------------------|
| Maximum load WLL (4-fold):    | 200 kg           |
| Tube diameter sector:         | 45 - 50 mm       |
| Material:                     | Aluminum casting |
| Color:                        | Silver           |
| Mounting screw:               | M8               |
| Dimensions:                   | Length: 9,50 cm  |
|                               | Width: 3 cm      |
|                               | Depth: 10 cm     |
| Weight:                       | 0,29 kg          |