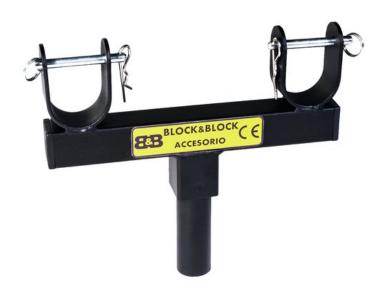

## **BLOCK AND BLOCK AM3802 Truss Support insertion 38mm male**

For 290 mm trusses with a tube diameter of 48 - 51 mm

**Art. No.: 59000480** GTIN: 4026397644791

List price: 71.28 €

incl. 19% VAT.

## **Technical specifications:**

| Maximum carrying capacity: | 300 kg                                    |
|----------------------------|-------------------------------------------|
| Attachment system:         | Pin: 38mm (BLOCK AND BLOCK) Tube: Ø 50 mm |
| Type (general stands):     | Accessory                                 |
| Weight:                    | 1,71 kg                                   |