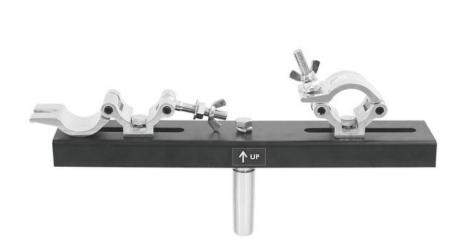

## **EUROLITE TAH-52 Truss Adapter w/ TV spigot**

Horizontal adapter with TV spigot from 160 to 405 mm, maximum load WLL 180 kg

**Art. No.: 59006820** GTIN: 4026397491227

**List price: 77.23 €** 

incl. 19% VAT.

## Features:

- Crossbeam adaptor for 50 mm tube
- Adjustable clamps
- TV spigot
- LGA tested
- For further information about this product, please refer to the Data Sheet under "Downloads"

## **Technical specifications:**

| Maximum load BGV C1 (8-fold): | 90 kg                                         |
|-------------------------------|-----------------------------------------------|
| Maximum load WLL (4-fold):    | 180 kg                                        |
| Attachment system:            | TV spigot Ø 28mm                              |
| Type (general stands):        | Accessory                                     |
| Material:                     | Steel                                         |
| Width:                        | Maximum: 40,5 cm<br>Minimum: 16 cm            |
| Dimensions:                   | Length: 45 cm<br>Width: 8 cm<br>Height: 24 cm |
| Weight:                       | 2,88 kg                                       |