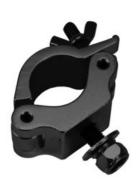

## **EUROLITE DEC-32S Coupler black**

Mounting coupler for 35 mm tube, maximum load WLL 200 kg

**Art. No.: 59006863** GTIN: 4026397680317

List price: 12.5 €

incl. 19% VAT.

## Features:

- Hook for installing projectors, lighting effects etc. via a truss system
- With countersunk mounting screw M10x35 mm
- Mounting of a half cone M10 is possible since the mounting screw can be turned as required (countersunk head)

## **Technical specifications:**

| Maximum load BGV C1 (8-fold): | 100 kg                                           |
|-------------------------------|--------------------------------------------------|
| Maximum load WLL (4-fold):    | 200 kg                                           |
| Tube diameter sector:         | 32 - 35 mm                                       |
| Material:                     | Aluminum                                         |
| Color:                        | Black                                            |
| Mounting screw:               | M10                                              |
| Dimensions:                   | Length: 5,10 cm<br>Width: 3,50 cm<br>Depth: 8 cm |
| Weight:                       | 0,20 kg                                          |