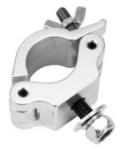

### **EUROLITE DEC-32 Coupler silver**

Mounting coupler for 35 mm tube, maximum load WLL 200 kg

Art. No.: 59006864 GTIN: 4026397680300

#### Features:

- Hook for installing projectors, lighting effects etc. via a truss system
- With countersunk mounting screw M10x35 mm
- Mounting of a half cone M10 is possible since the mounting screw can be turned as required (countersunk head)

#### **Technical specifications:**

| 200 kg<br>32 - 35 mm |
|----------------------|
| 32 - 35 mm           |
|                      |
| Aluminum             |
| Silver               |
| M10                  |
| Length: 5,10 cm      |
| Width: 3,50 cm       |
| Depth: 8 cm          |
| 0,20 kg              |
|                      |