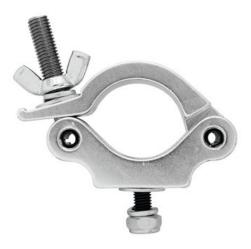

### EUROLITE TPC-32 Coupler, silver

Mounting coupler for 50 mm tube, maximum load WLL 200 kg

Art. No.: 59006868 GTIN: 4026397659702

#### Features:

- Hook for installing projectors, lighting effects etc. via a truss system
- With countersunk mounting screw M10x35 mm
- Mounting of a half cone M10 is possible since the mounting screw can be turned as required (countersunk head)

#### **Technical specifications:**

| Maximum load BGV C1 (8-fold): | 100 kg          |
|-------------------------------|-----------------|
| Maximum load WLL (4-fold):    | 200 kg          |
| Tube diameter sector:         | 44 - 50 mm      |
| Material:                     | Aluminum        |
| Color:                        | Silver          |
| Mounting screw:               | M10             |
| Dimensions:                   | Length: 10 cm   |
|                               | Width: 3 cm     |
|                               | Depth: 11,50 cm |
| Weight:                       | 0,37 kg         |
|                               |                 |