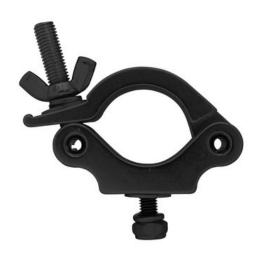

# **EUROLITE TPC-32 Coupler, black**

Mounting coupler for 50 mm tube, maximum load WLL 200 kg

Art. No.: 59006869 GTIN: 4026397664843

**List price: 18.45 €** 

incl. 19% VAT.

## Features:

- Hook for installing projectors, lighting effects etc. via a truss system
- With countersunk mounting screw M10x35 mm
- Mounting of a half cone M10 is possible since the mounting screw can be turned as required (countersunk head)

# **Technical specifications:**

| Maximum load BGV C1 (8-fold): | 100 kg          |
|-------------------------------|-----------------|
| Maximum load WLL (4-fold):    | 200 kg          |
| Tube diameter sector:         | 44 - 50 mm      |
| Material:                     | Aluminum        |
| Color:                        | Black           |
| Mounting screw:               | M10             |
| Dimensions:                   | Length: 10 cm   |
|                               | Width: 3 cm     |
|                               | Depth: 11,50 cm |
| Weight:                       | 0,36 kg         |