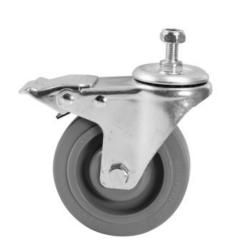

## **EUROLITE Swivel Castor for STV-250 with Brake**

Lockable swivel castor

Art. No.: 59007131

GTIN: 4026397717303

List price: 17.73 €

incl. 19% VAT.

## Features:

- Double-action brake (wheel and swivel)
- Housing made of steel, zinc-plated Package contents
- 1 x castors, 1 x nut

## **Technical specifications:**

| Color:          | Grey              |  |
|-----------------|-------------------|--|
| Mounting screw: | M10               |  |
| Dimensions:     | Length: 14 cm     |  |
|                 | Width: 5,5 cm     |  |
|                 | Height: 16 cm     |  |
|                 | Diameter: Ø 10 cm |  |
| Weight:         | 0,75 kg           |  |