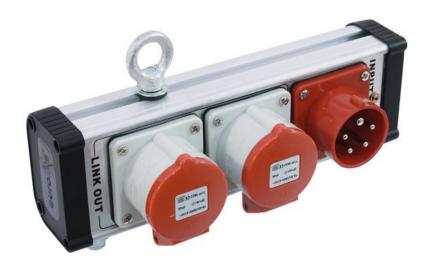

## **EUROLITE SAB-322 Power Split Box**

Heavy-duty power distributor with CEE input

**Art. No.: 60003737** GTIN: 4026397594447

**List price: 71.28 €** 

incl. 19% VAT.

## **Description:**

Almost indestructible: Even if these power split boxes fell down a trussing of four meters height, they would still work and not be damaged.

Absolute multifunctional: This series is featured with all inputs and outputs one can think of. So it is best prepared for really all kinds of use in the field of professional stage design.

## Features:

- Incl. safety eyelet
- Robust aluminum profile housing

### **Technical specifications:**

| Power supply:     | 380-400V AC, 50Hz                                   |
|-------------------|-----------------------------------------------------|
| Power connection: | Mains input via CEE 32A 5-pol (M) recessed mounting |
| Power output:     | 2 x CEE 32A 5-pol (F) recessed mounting             |
| Dimensions:       | Length: 29 cm<br>Width: 15 cm<br>Height: 12,5 cm    |
| Weight:           | 1,59 kg                                             |