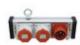

### **Technical specifications:**

| Power supply:     | 380-400V AC, 50Hz                                   |
|-------------------|-----------------------------------------------------|
| Power connection: | Mains input via CEE 32A 5-pol (M) recessed mounting |
| Power output:     | 2 x CEE 32A 5-pol (F) recessed mounting             |
| Dimensions:       | Length: 29 cm<br>Width: 15 cm<br>Height: 12,5 cm    |
| Weight:           | 1,59 kg                                             |