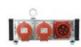

## **EUROLITE SAB-322 Power Split Box**

Heavy-duty power distributor with CEE input

**Art. No.: 60003737** GTIN: 4026397594447

**List price: 71.28 €** 

incl. 19% VAT.

## **Description:**

Almost indestructible: Even if these power split boxes fell down a trussing of four meters height, they would still work and not be damaged.

Absolute multifunctional: This series is featured with all inputs and outputs one can think of. So it is best prepared for really all kinds of use in the field of professional stage design.

## Features:

- Incl. safety eyelet
- Robust aluminum profile housing

### **Technical specifications:**

| Power supply:     | 380-400V AC, 50Hz                                   |
|-------------------|-----------------------------------------------------|
| Power connection: | Mains input via CEE 32A 5-pol (M) recessed mounting |
| Power output:     | 2 x CEE 32A 5-pol (F) recessed mounting             |
| Dimensions:       | Length: 29 cm<br>Width: 15 cm<br>Height: 12,5 cm    |
| Weight:           | 1,59 kg                                             |