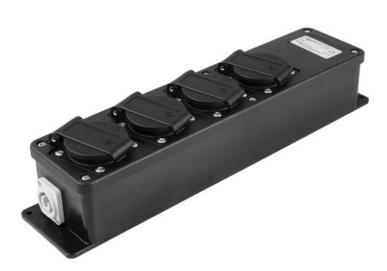

## **RIGPORT L-1S4 Power Distributor**

Rigport baseline

Art. No.: 60003852

GTIN: 4026397541922

**List price: 106.98 €** 

incl. 19% VAT.

## **Technical specifications:**

| Power connection: | Mains input via PowerCON (blue), mounting version                                            |
|-------------------|----------------------------------------------------------------------------------------------|
| Power output:     | 1 x PowerCON (gray), mounting version<br>4 x safety contact (F), hinged lid mounting version |
| Weight:           | 0,64 kg                                                                                      |