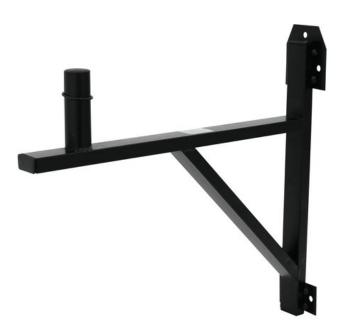

## **OMNITRONIC WH-4 Wall-Mounting 25 kg max**

Extremely stable wall-mounting for speakers systems, maximum load 25 kg

Art. No.: 60004610

#### Features:

- For speaker systems up to 25 kg
- Suitable for 35 mm standard flange
- Black lacquered steel version

### **Technical specifications:**

| Maximum carrying capacity: | 25 kg                    |
|----------------------------|--------------------------|
| Type (general stands):     | Wallmount (speakerboxes) |
| Material:                  | Steel (powder-coated)    |
| Dimensions:                | Width: 9 cm              |
|                            | Depth: 51 cm             |
|                            | Height: 47 cm            |
| Weight:                    | 1,41 kg                  |
| Material:                  | Steel                    |
| Maximum load:              | 25 kg                    |
| Pin (D x L):               | 35 x 100 mm              |
|                            |                          |