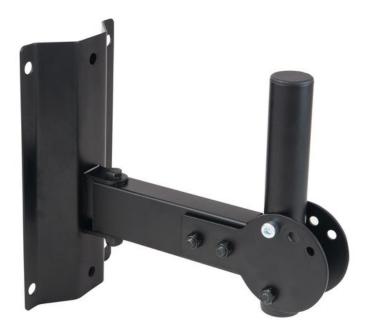

## **OMNITRONIC WH-1 Wall Mounting 30 kg max**

Mount for speaker systems, movable and tiltable, maximum load 30 kg

Art. No.: 60004616

GTIN: 4026397503944

**List price: 39.15 €** 

incl. 19% VAT.

## Features:

- For speaker systems up to 38 cm (15")
- Arm length 280 mm
- Movable and tiltable
- With panning and tilting mounting bracket for ceiling or wall installation in most varying angles
  Package contents
- 1 x mounting material, 1 x holder, 1 x user manual

## **Technical specifications:**

| Maximum carrying capacity: | 30 kg                                                                                        |
|----------------------------|----------------------------------------------------------------------------------------------|
| Attachment system:         | Ø 35mm                                                                                       |
|                            | Panning and tilting mounting bracket for ceiling or wall installation in most varying angles |
| Type (general stands):     | Wallmount (speakerboxes)                                                                     |
| Material:                  | Steel (powder-coated)                                                                        |
| Color:                     | Black, painted                                                                               |
| Dimensions:                | Width: 13,5 cm                                                                               |
|                            | Depth: 28 cm                                                                                 |
|                            | Height: 25 cm                                                                                |
| Weight:                    | 1,85 kg                                                                                      |