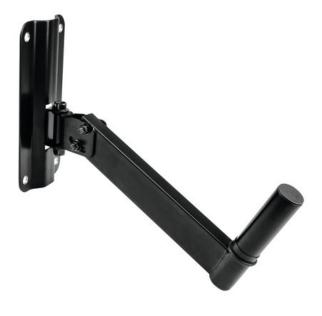

## **OMNITRONIC WH-3 Wall Mounting for Speakers**

Wall mount for speaker systems, pivotable and tiltable, maximum load 20 kg

Art. No.: 60004621 GTIN: 4026397609585

)c====

#### Features:

- For speaker systems up to 20 kg
- Movable and tiltable
  Package contents
- 1 x device, 1 x user manual

#### **Technical specifications:**

| 20 kg                    |                                                                                                                                  |
|--------------------------|----------------------------------------------------------------------------------------------------------------------------------|
| Ø 35mm                   |                                                                                                                                  |
| Wallmount (speakerboxes) |                                                                                                                                  |
| Steel (powder-coated)    |                                                                                                                                  |
| Black, painted           |                                                                                                                                  |
| Width: 12 cm             |                                                                                                                                  |
| Depth: 38,5 cm           |                                                                                                                                  |
| Height: 25 cm            |                                                                                                                                  |
| 1,67 kg                  |                                                                                                                                  |
|                          | Ø 35mm<br>Wallmount (speakerboxes)<br>Steel (powder-coated)<br>Black, painted<br>Width: 12 cm<br>Depth: 38,5 cm<br>Height: 25 cm |