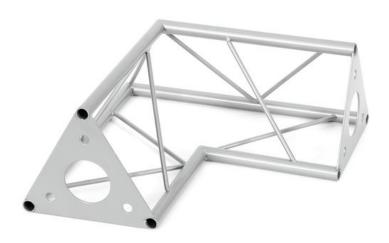

# **DECOTRUSS SAC-21 corner 2-way 90° silver**

The decorative trussing

Art. No.: 60112084

GTIN: 4026397658507

List price: 42.72 €

incl. 19% VAT.

### Features:

- Phantastic creations through a variety of crossbeams and corners
- DECOTRUSS constructions are meant as design elements
- Easy to assemble
- Trusspipe: 15 mm
- For application areas such as: Shop fitting; Trade fair and shop fitting

## **Technical specifications:**

| Setup:                      | Easy to assemble           |
|-----------------------------|----------------------------|
| Trusspipe:                  | 15 mm x 1,5 mm             |
| Material:                   | Steel (powder-coated)      |
| Color:                      | Alu colored, powder-coated |
| Strut diameter x thickness: | 5 mm solid matter          |
| Dimensions:                 | Length: 30 cm              |
|                             | Width: 30 cm               |
|                             | Height: 13 cm              |
| Weight:                     | 1,19 kg                    |