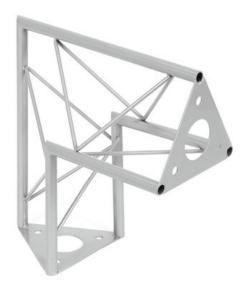

# DECOTRUSS SAC-24 Corner Λ 90° silver

The decorative trussing

Art. No.: 60112114

GTIN: 4026397658538

List price: 42.72 €

incl. 19% VAT.

#### Features:

- Phantastic creations through a variety of crossbeams and corners
- DECOTRUSS constructions are meant as design elements
- Easy to assemble
- Trusspipe: 15 mm
- For application areas such as: Shop fitting; Trade fair and shop fitting

## **Technical specifications:**

| Setup:                      | Easy to assemble           |
|-----------------------------|----------------------------|
| Trusspipe:                  | 15 mm x 1,5 mm             |
| Material:                   | Steel (powder-coated)      |
| Color:                      | Alu colored, powder-coated |
| Strut diameter x thickness: | 5 mm solid matter          |
| Dimensions:                 | Length: 30 cm              |
|                             | Width: 30 cm               |
|                             | Height: 15 cm              |
| Weight:                     | 1,16 kg                    |