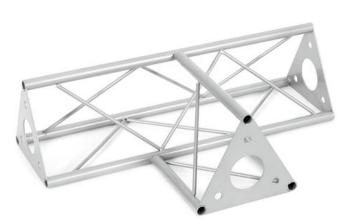

### **DECOTRUSS SAT-36 T-piece 3-way horizontal**

The decorative trussing

Art. No.: 60112234 GTIN: 4026397658682

#### Features:

- Phantastic creations through a variety of crossbeams and corners
- DECOTRUSS constructions are meant as design elements
- Trusspipe: 15 mm
- For application areas such as: Shop fitting; Trade fair and shop fitting
- Easy to assemble
  Package contents
- 1 x truss, 1 x user manual

#### **Technical specifications:**

| Setup:                      | Easy to assemble           |  |
|-----------------------------|----------------------------|--|
| Trusspipe:                  | 15 mm x 1,5 mm             |  |
| Material:                   | Steel (powder-coated)      |  |
| Color:                      | Alu colored, powder-coated |  |
| Strut diameter x thickness: | 5 mm solid matter          |  |
| Dimensions:                 | Length: 45 cm              |  |
|                             | Width: 30 cm               |  |
|                             | Height: 13 cm              |  |
| Weight:                     | 1,63 kg                    |  |