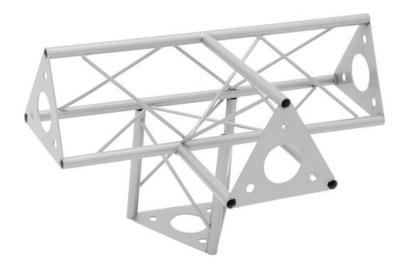

# **DECOTRUSS SAT-43 4-way piece Λ silver**

The decorative trussing

Art. No.: 60112254

GTIN: 4026397175318

List price: 70.21 €

incl. 19% VAT.

#### Features:

- Phantastic creations through a variety of crossbeams and corners
- DECOTRUSS constructions are meant as design elements
- Trusspipe: 15 mm
- For application areas such as: Shop fitting; Trade fair and shop fitting
- Easy to assemble

## **Technical specifications:**

| Setup:                      | Easy to assemble           |  |
|-----------------------------|----------------------------|--|
| Trusspipe:                  | 15 mm x 1,5 mm             |  |
| Material:                   | Steel (powder-coated)      |  |
| Color:                      | Alu colored, powder-coated |  |
| Strut diameter x thickness: | 5 mm solid matter          |  |
| Dimensions:                 | Length: 45 cm              |  |
|                             | Width: 30 cm               |  |
|                             | Height: 30 cm              |  |
| Weight:                     | 2,06 kg                    |  |