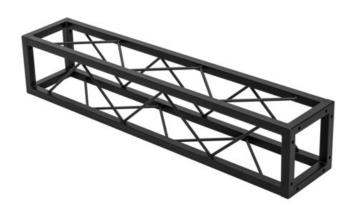

# **DECOTRUSS Quad ST-1000 Truss bk**

Decorative square crossbar

Art. No.: 60112420

GTIN: 4026397665802

**List price: 77.23 €** 

incl. 19% VAT.

## Features:

- Small decorative truss
- Small packing size of 20 cm
- Particularly easy installation with M8 screw
- Easily create trendy designs
- Achieve dramatic effects in combination with appropriate lighting, lush greenplants, brass elements and white as a strong contrast
- Please order matching screw set separately
- Available in differend lengths
- For application areas such as: Shop fitting; mobile djs / entertainer; installation

## **Technical specifications:**

| · · · · · · · · · · · · · · · · · · · |                             |
|---------------------------------------|-----------------------------|
| Material:                             | Steel (powder-coated)       |
| Color:                                | Black, matte, powder-coated |
| Strut diameter x thickness:           | 8 mm full material          |
| Dimensions:                           | Length: 100 cm              |
|                                       | Width: 20 cm                |
|                                       | Depth: 20 cm                |
| Weight:                               | 5,40 kg                     |
|                                       |                             |