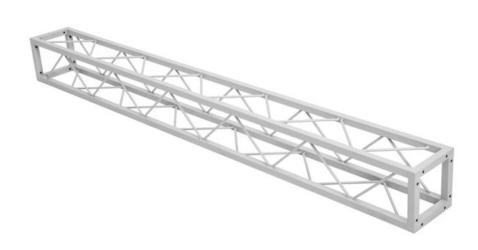

## **DECOTRUSS Quad ST-2000 Truss sil**

Decorative square crossbar

Art. No.: 60112435

GTIN: 4026397665840

List price: 148.75 €

incl. 19% VAT.

## Features:

- Small decorative truss
- Silvergrey coating for a classic high-tech look
- Small packing size of 20 cm
- Particularly easy installation with M8 screw
- Easily create trendy designs
- Achieve dramatic effects in combination with appropriate lighting, lush greenplants, brass elements and white as a strong contrast
- Please order matching screw set separately
- Available in differend lengths
- For application areas such as: Shop fitting; mobile djs / entertainer; installation

## **Technical specifications:**

| Color:                      | Silvergrey, matte, powder-coated |
|-----------------------------|----------------------------------|
| Strut diameter x thickness: | 8 mm full material               |
| Dimensions:                 | Length: 200 cm                   |
|                             | Width: 20 cm                     |
|                             | Depth: 20 cm                     |
| Weight:                     | 10,30 kg                         |