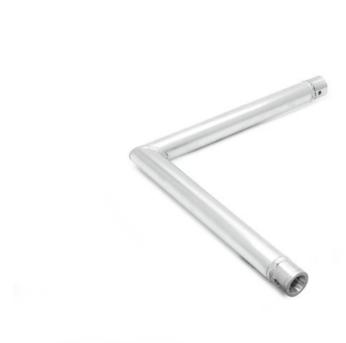

## **ALUTRUSS SINGLELOCK SPAC-21 QUICK-LOCK Corner 90°**

Single tube with QUICK-LOCK

Art. No.: 60210120

GTIN: 4026397187175

List price: 82.11 €

incl. 19% VAT.

#### **Description:**

SINGLELOCK SP 1-point truss system SINGLELOCK SP is a 1-point truss system made of aluminum. The individual elements are connected via one cone, pivots and pins.

The advantage of the conical connection system is that the cone completely fits into the main chord so that highest load capacity is guaranteed. The Quick-Lock system enables fast, efficient and highly aesthetic assembly when the truss constructions are frequently assembled and dismantled.

The main chord is made of 50 mm aluminum tube with 2 mm wall thickness and offers a good relation between strength and weight.

SINGLELOCK SP is a stable truss system for higher loads and extended durability. This system is mainly designed for intense use in stage installations, fair installations, event installations but also for permanent installations in discotheques and theatres.

## Features:

- Low weight
- For decoration or frame construction for projection foils
- Easy installation
- Trusspipe: 50 mm
- Made in Europe
- For application areas such as: Shop fitting; trade fair construction; stage; sports centres/gyms; rental

# **Technical specifications:**

| Setup:             | Easy installation |  |
|--------------------|-------------------|--|
| Trusspipe:         | 50 mm x 2 mm      |  |
| Welding technique: | TIG-welding       |  |
| Welding material:  | AIMg 5            |  |
| Color:             | Alu colored       |  |
| Dimensions:        | Length: 50 cm     |  |
|                    | Width: 50 cm      |  |
|                    | Height: 5 cm      |  |
| Weight:            | 1,5 kg            |  |
|                    |                   |  |