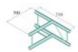

## **Technical specifications:**

| Setup:                      | Easy installation           |  |
|-----------------------------|-----------------------------|--|
| Trusspipe:                  | 50 mm x 2 mm                |  |
| Welding technique:          | TIG-welding                 |  |
| Welding material:           | AIMg 5                      |  |
| Color:                      | Black, matte, powder-coated |  |
| Strut diameter x thickness: | 16 x 2mm                    |  |
| Dimensions:                 | Length: 71 cm               |  |
|                             | Width: 50 cm                |  |
|                             | Height: 29 cm               |  |