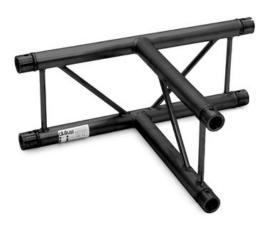

# ALUTRUSS BILOCK BQ2-SPAT36V 3-way T-Piece 90° bk

2-point truss system

Art. No.: 60210357

GTIN: 4026397669756

**List price: 236.81 €** 

incl. 19% VAT.

#### Features:

- High-quality aluminum-tubes with 50 mm in diameter
- Low weight
- Easy installation
- Direction vertical
- Trusspipe: 50 mm
- Made in Europe
- For application areas such as: Theater; Trade fair and shop fitting; clubs/dancing school

## **Technical specifications:**

| Setup:                      | Easy installation           |  |
|-----------------------------|-----------------------------|--|
| Trusspipe:                  | 50 mm x 2 mm                |  |
| Welding technique:          | TIG-welding                 |  |
| Welding material:           | AIMg 5                      |  |
| Color:                      | Black, matte, powder-coated |  |
| Strut diameter x thickness: | 16 x 2mm                    |  |
| Dimensions:                 | Length: 71 cm               |  |
|                             | Width: 50 cm                |  |
|                             | Height: 29 cm               |  |